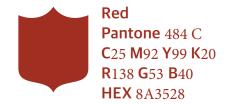

### **PRIMARY COLORS**

Blue Pantone 281 C C100 M90 Y31 K35 R35 G45 B87 HEX 232D57

CMYK stands for cyan, magenta, yellow, and black, and is the standard color model used in four-color process printing. PANTONE® is the proprietary color matching system that uses specific spot color inks during printing to maintain color integrity. RGB stands for red, green, and blue, and is the color space used to display colors in light-based media such as screens. HEX, or Hexadecimal, is a color code based on RGB values used in HTML documents to specify the color display in web environments.